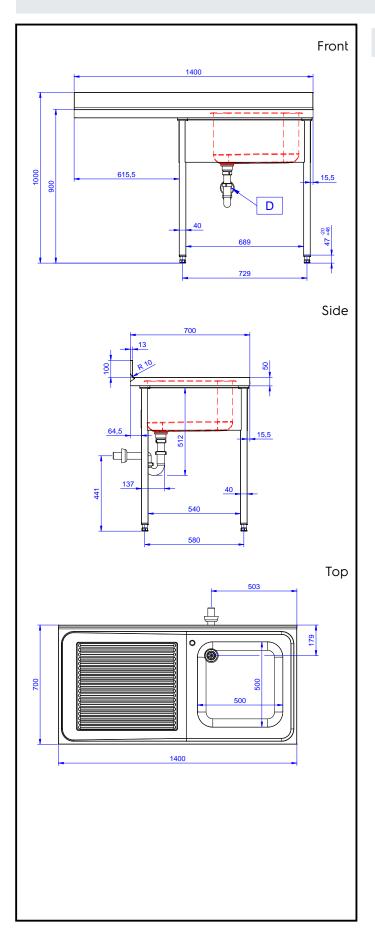

## **Key Information:**

External dimensions, Width:

133194 (NSBD1417L)1400 mmExternal dimensions, Depth:700 mmExternal dimensions, Height:1000 mmUpstand Dimensions, Depth:13 mmUpstand Dimensions, Radius:R=13

Bowls number 1 Bowl dimensions 500x500xH320

Net weight: 60 kg