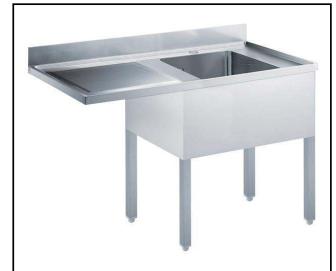

## Standard Preparation 1200 mm Soaking Sink for Dishwasher with 1 Bowl

| ITEM #  |  |
|---------|--|
| MODEL # |  |
| NAME #  |  |
| SIS #   |  |
| AIA#    |  |
| AIA "   |  |

133194 (NSBD1417L)

Sink Unit for Undercounter Dishwasher with 1 bowl 600x500x320mm and left hand drainer, 1400mm

#### Item No.

Made from 304 AISI stainless steel. The 50mm high worktop in 304 AISI stainless steel, Imm in thickness, is sound-deadened and has an overflow rim and welded corners. Integral rear upstand, h=100mm, with 10mm radius. Allround apron. Square section legs 40x40mm on 1" height-adjustable feet (+/-20mm). Bowl mm600x500x300h with overflow pipe and 2"drain hole; left hand drainer. An undercounter dishwasher can be placed under the drainer.